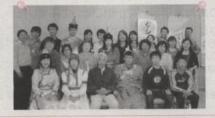

### 10月 留学生と学ぶモンゴル語講座

新潟産業大学で学ぶ中国内モンゴル自治区出身の学生 6人ガモンゴル語のあいさつ、文字を教えながら参加者と 交流。熱心に講師を務めました。最後は参加者が民族衣 装を着て記念撮影。