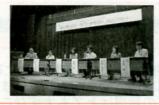

#### 6月 国際留学生フォーラムin柏崎〔後援事業〕

「違いを超えて一出会いから共有、そして協働へ一」を テーマに、震災経験をもとに、在住外国人と地域との普段 からのつながりの大切さを考えました。パネルディス カッションには当協会の運池理事と清水事務局長も参加。 チャリティコンサートでは留学生の歌や舞踊、歌手・李 広宏さんの歌などが披露されました。