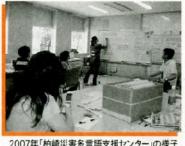

## 多言語支援サポーターとは?

2007年の中越沖地震の際に、外国籍住民の支援のため「柏崎災害多言語支援セ ンター」の活動が行われました。この活動は、災害時に次々と発せられる情報の ロで、日本語がわからないために起こり得る混乱や住民同士のトラブルを防ぐ目 的で、全国各地のボランティアが情報の多言語翻訳・発信や避難所巡回などにあ たり、協力して進められました。

震災から2年が経ち復興が進む中で、当地域でもこうした活動のできる市民サ パーターを増やし、「自助」「共助」につなげたいという思いから、「多言語支援サ パーター養成研修」を始めました。外国語のできる方、外国人支援のためのボラ ンティア活動に理解と意欲のある方、もちろん国籍は問いません。ぜひお力をお 貸しください!サポーター登録は、当協会事務局で随時受け付けています。

2007年「柏崎災害多言語支援センター」の様子