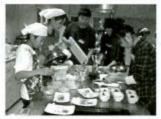

## 世界の料理交流会 10月 アメリカ料理 11月 和食と食事のマナー 2月 タイ料理

日本でおなじみの食材でも調理法がまるで違ったり、めずらしいスパイスを使ったり、食文化の多様さに毎回新しい発見 があり人気の講座です。現地出身の講師から本場の家庭料理を学ぶとともに、和食の回ではおもに外国出身の方を対象に、 日本の食事のマナーを一緒に執わりました。食を通して文化を知り、いろいろな方とお話しをして世界を広げてみませんか!

旬の素材を取り入れた和食

みんなで協力して調理

タイ料理講師のお二人