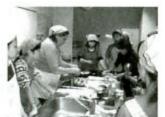

## 世界の料理交流会 10月 アメリカ料理 11月 和食と食事のマナー 2月 タイ料理

日本でおなじみの食材でも調理法がまるで違ったり、めずらしいスパイスを使ったり、食文化の多様さに毎回新しい発見 があり人気の講座です。現地出身の講師から本場の家庭料理を学ぶとともに、和食の回ではおもに外国出身の方を対象に、 日本の食事のマナーを一緒に執わりました。食を通して文化を知り、いろいろな方とお話しをして世界を広げてみませんか!

旬の素材を取り入れた和食

みんなで協力して調理

タイ料理講師のお二人