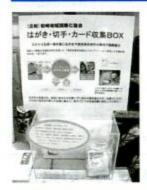

# はがき・切手・カードを集めて国際協力に活かしましょう!

書き損じはがきや切手など、家で眠っているモノはありませんか。ステナイ生活一身近にあるものを捨てずに活かす国際協力があります。下記のモノを集めてお寄せください。集めた物品は、当協会が「特定非営利活動法人シャブラニール=市民による海外協力の会」へ送ります。その後日本国内で現金化され、南アジアでの支援活動へと活かされます。

◎集めているモノ (\*中古衣料や文房具などは集めていません)

【はがき】・未使用 ・書き損じ郵政はがき (古い年賀状やかもめーるなども対象)

【切 手】・未使用(国内) ・使用済み(国内・国外)

【プリペイトカード】未使用・使用済みのテレホンカード、イオンカード、パスネットカード、 ハイウェイカードなど

◎お届け先:市民ブラザ2Fの当協会窓口に収集ポックスを設置しております。郵送等でお送りいた だいてもOKです。